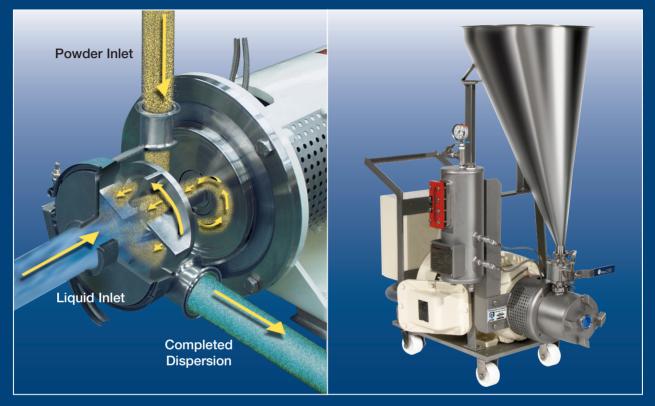

## The ultimate in high speed powder dispersion.

An intense vacuum draws powders including silica, thickeners and pigments into the mix chamber of the SLIM Solids/Liquid Injection Manifold. They are injected through a ported rotor directly into the high shear zone and dispersed instantly. SLIM eliminates the clogging and poor dispersion quality associated with eductor-based systems. It also eliminates the need for an auxiliary pump in most applications. Operation is simple – and the portable inline SLIM easily serves multiple process lines.